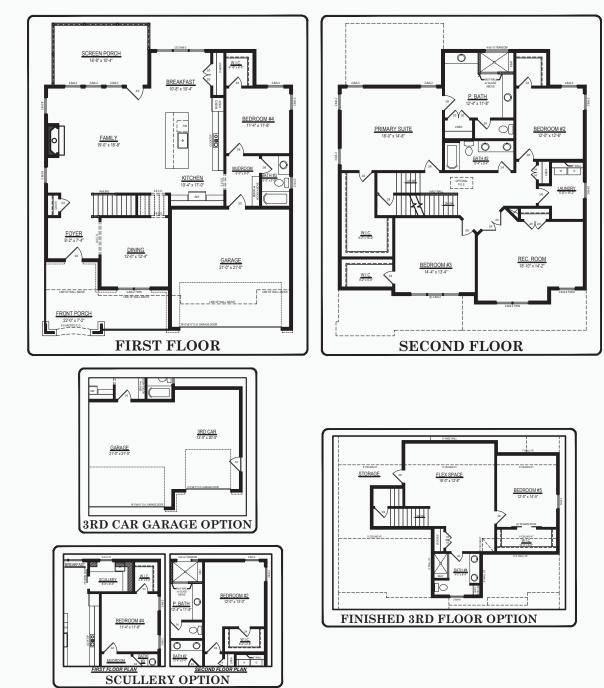

FARMHOUSE

- » 5 Bed | 3 Bath | 3,052 SqFt
- » Second Floor Primary
- » Third Car Garage Option
- » Secondary Suite

Images & videos depict a past project by builder with similar features & finishes. Selections may vary. Design modifications may occur. All floor plan measurements are approximate and are for illustrative purposes only.