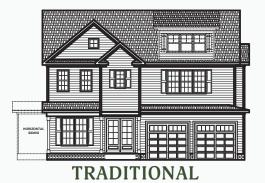

TRADITIONAL with BRICK

- » 4 Bed | 3 Bath | 2,845 SqFt
- » Second Floor Primary
- » Third Car Garage Option
- » Scullery Option

Images & videos depict a past project by builder with similar features & finishes. Selections may vary. Design modifications may occur. All floor plan measurements are approximate and are for illustrative purposes only.