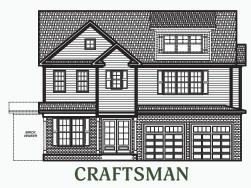

TRADITIONAL with BRICK

- » 4 Bed | 3 Bath | 2,845 SqFt
- » Second Floor Primary
- » Third Car Garage Option
- » Scullery Option

Images & videos depict a past project by builder with similar features & finishes. Selections may vary. Design modifications may occur. All floor plan measurements are approximate and are for illustrative purposes only.