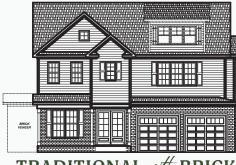

TRADITIONAL with BRICK

- » 4 Bed | 3 Bath | 2,845 SqFt
- » Second Floor Primary
- » Third Car Garage Option
- » Scullery Option

Images & videos depict a past project by builder with similar features & finishes. Selections may vary. Design modifications may occur. All floor plan measurements are approximate and are for illustrative purposes only.