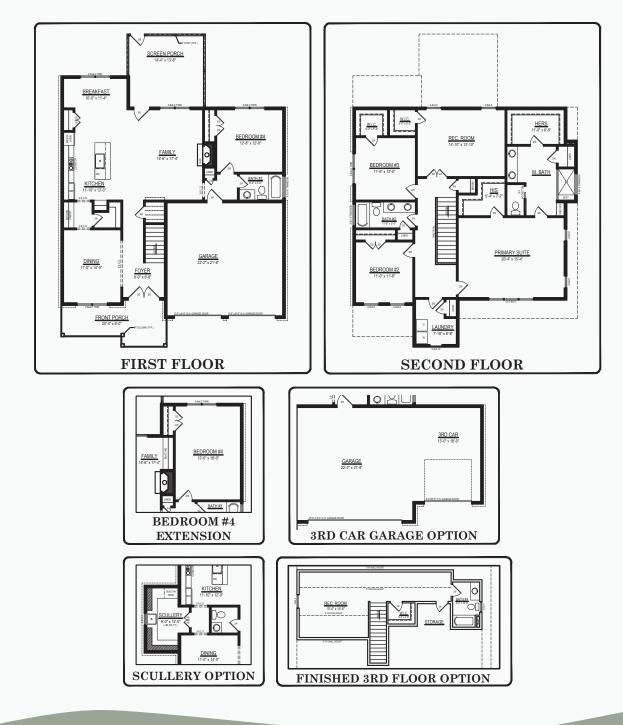

TRADITIONAL with BRICK

- » 4 Bed | 3 Bath | 2,845 SqFt
- » Second Floor Primary
- » Third Car Garage Option
- » Scullery Option

Images & videos depict a past project by builder with similar features & finishes. Selections may vary. Design modifications may occur. All floor plan measurements are approximate and are for illustrative purposes only.