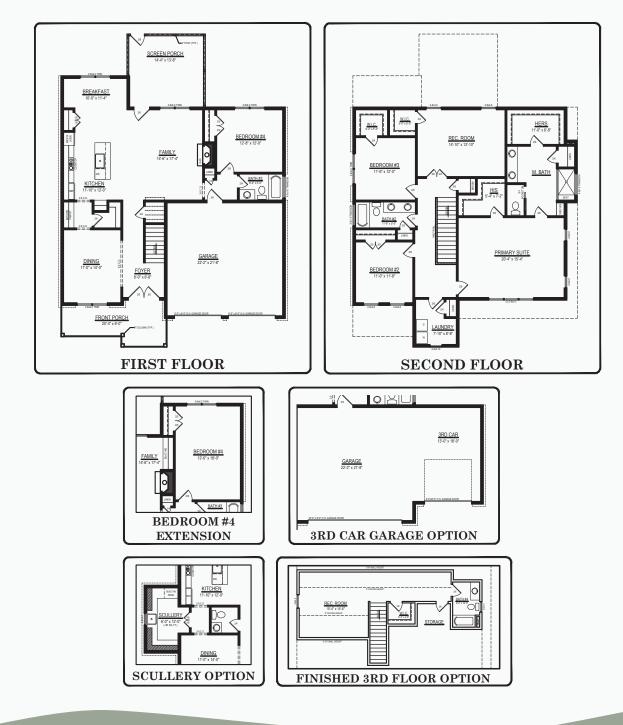

TRADITIONAL with BRICK

- » 5 Bed | 3 Bath | 2,845 SqFt
- » Second Floor Primary
- » Third Car Garage Option
- » Scullery Option

Images & videos depict a past project by builder with similar features & finishes. Selections may vary. Design modifications may occur. All floor plan measurements are approximate and are for illustrative purposes only.