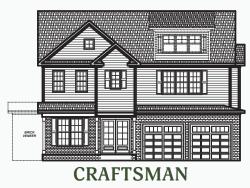

TRADITIONAL with BRICK

- » 5 Bed | 3 Bath | 2,845 SqFt
- » Second Floor Primary
- » Third Car Garage Option
- » Scullery Option

Images & videos depict a past project by builder with similar features & finishes. Selections may vary. Design modifications may occur. All floor plan measurements are approximate and are for illustrative purposes only.