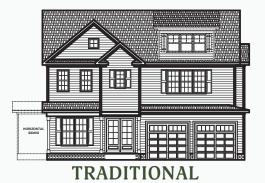

TRADITIONAL with BRICK

- » 5 Bed | 3 Bath | 2,845 SqFt
- » Second Floor Primary
- » Third Car Garage Option
- » Scullery Option

Images & videos depict a past project by builder with similar features & finishes. Selections may vary. Design modifications may occur. All floor plan measurements are approximate and are for illustrative purposes only.