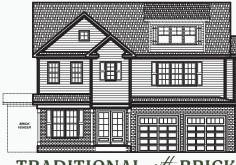

TRADITIONAL with BRICK

- » 5 Bed | 3 Bath | 2,845 SqFt
- » Second Floor Primary
- » Third Car Garage Option
- » Scullery Option

Images & videos depict a past project by builder with similar features & finishes. Selections may vary. Design modifications may occur. All floor plan measurements are approximate and are for illustrative purposes only.