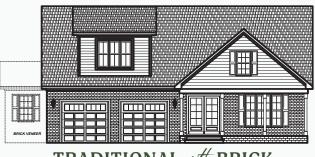

## TRADITIONAL with BRICK

FARMHOUSE

CRAFTSMAN

- » 4 Bed | 4 Bath | 3,148 SqFt
- » First Floor Primary
- » Third Car Garage Options
- » Secondary Suite

Images & videos depict a past project by builder with similar features & finishes. Selections may vary. Design modifications may occur. All floor plan measurements are approximate and are for illustrative purposes only.