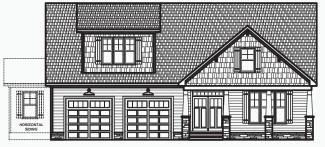

## TRADITIONAL with BRICK

FARMHOUSE

CRAFTSMAN

- » 4 Bed | 4 Bath | 3,148 SqFt
- » First Floor Primary
- » Third Car Garage Options
- » Secondary Suite

Images & videos depict a past project by builder with similar features & finishes. Selections may vary. Design modifications may occur. All floor plan measurements are approximate and are for illustrative purposes only.