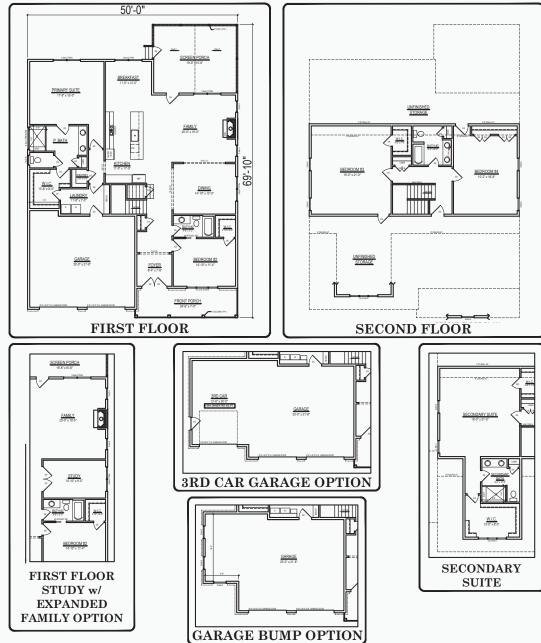

## TRADITIONAL with BRICK

FARMHOUSE

CRAFTSMAN

- » 4 Bed | 4 Bath | 3,148 SqFt
- » First Floor Primary
- » Third Car Garage Options
- » Secondary Suite

Images & videos depict a past project by builder with similar features & finishes. Selections may vary. Design modifications may occur. All floor plan measurements are approximate and are for illustrative purposes only.