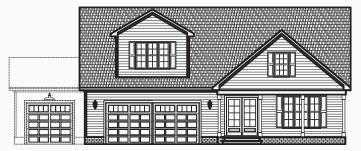

TRADITIONAL

## TRADITIONAL with BRICK

FARMHOUSE

CRAFTSMAN

- » 4 Bed | 4 Bath | 3,148 SqFt
- » First Floor Primary
- » Third Car Garage Options
- » Secondary Suite

Images & videos depict a past project by builder with similar features & finishes. Selections may vary. Design modifications may occur. All floor plan measurements are approximate and are for illustrative purposes only.