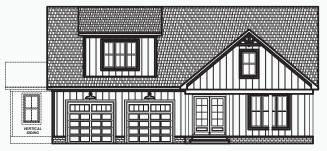

## TRADITIONAL with BRICK

FARMHOUSE

CRAFTSMAN

- » 4 Bed | 4 Bath | 3,148 SqFt
- » First Floor Primary
- » Third Car Garage Options
- » Secondary Suite

Images & videos depict a past project by builder with similar features & finishes. Selections may vary. Design modifications may occur. All floor plan measurements are approximate and are for illustrative purposes only.